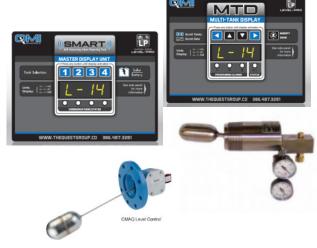

#### **LEVEL SOLUTIONS:**

- » Electric Control Switches
- » Pneumatic Level Controls
- » Float Actuated & Paddle Indicators
- » Tank Gauges
- » Radar & Guided Radar
- » Capacitive
- » Ultrasonic
- » Hydrostatic
- » Pressure & Differential transmitters And more...

Our **LEVEL** instrumentation product suite provides a solution for the simplest requirements (ie. switching) to remote access via modbus, cellular, or satellite (IoT.)

Allowing you access to your level data wherever you may be.