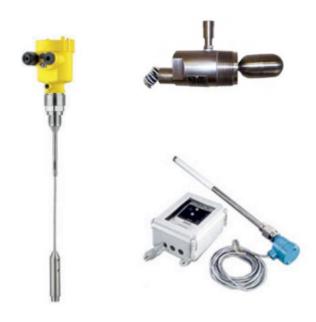

#### **LEVEL SOLUTIONS:**

- » Electric Control Switches
- » Pneumatic Level Controls
- » Float Actuated & Paddle Indicators
- » Tank Gauges
- » Radar & Guided Radar
- » Capacitive
- » Ultrasonic
- » Hydrostatic
- » Pressure & Differential transmitters And more...