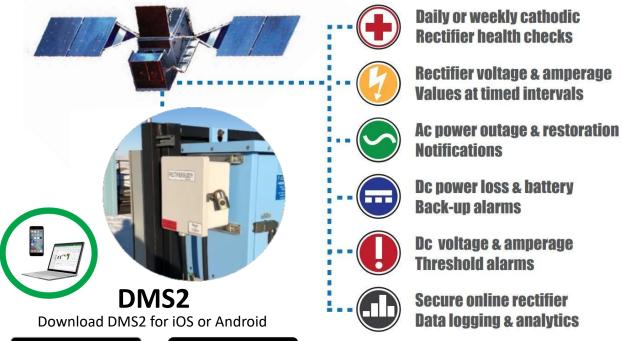

## RECTIFIERBUDDY

Remote Cathodic Rectifier Monitoring System

The Quest Data Rectifier Buddy compliments Cathodic Protection equipment through remote data monitoring and message reporting via Satellite communication.

The Rectifier Buddy was designed to assist with remote cathodic protection readings and alarms to save travel and increase integrity awareness.

For more information on the Quest Rectifier Buddy, please visit