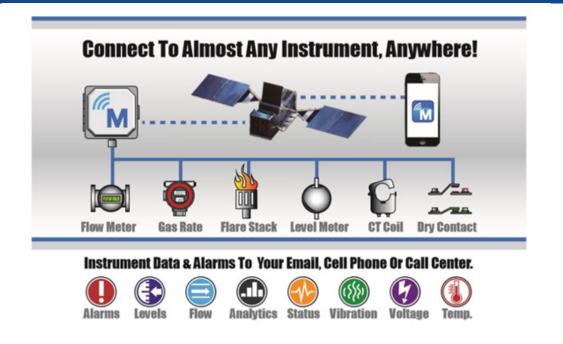

The **Quest Group** is a unique organization with industry leaing instrumentation and product solutions designed for today's rapdily expanding data communication, fluid management and service challenges.

Their patented products and proprietary systems offer unique solutions for fluid management, process monitoring, instrumenation data and alarm reporting.

The Quest **RECTIFIER BUDDY** was driven by client demand to compliment Cathodic Protection and add value to the pipeline integrity system. Remote data monitoring and message reporting through simplex satellite communication saves time and money knowing Cathodic Protection equipment is effectively functioning, monitored and managed.