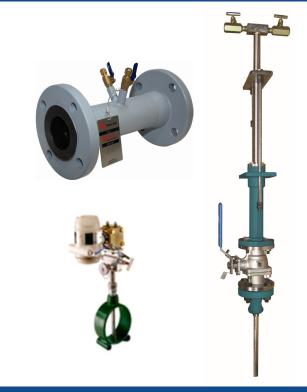

**Preso** offers a **custom engineered** solution **specifically manufactured** to fit within your system, providing a reliable long-term solution for fluid, steam or gas applications.

## **Shared Design Characteristics:**

- All DP meters can be employed for compensated mass flow with the addition of temperature and static pressure masurement.
- No moving parts.
- Accuracies that rival the turbine meter.
- Minimal maintenance.
- Temp & Pressure options galore.
- Service ranges from vacuum to many thousands of PSI.
- Flexible materials of construction for best fit solution.
- Unmatched reliability. Fixed geometry will last for years.

## Styles include: Venturi, Cone, Wedge, Averaging pitot.

Control. Manage. Optimize.

Still have questions? Pembina Controls has been partnered with Badger meter for over 25 years. Our knowledge and expertise is trusted industry wide. We carry stock on all standard sizes in both calibrated and non-calibrated for prompt off the shelf delivery.